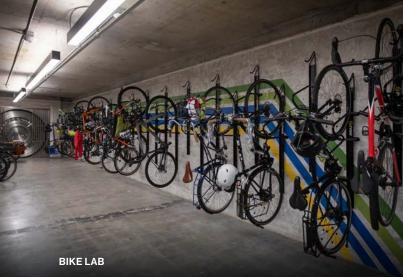

State-of-the-art conferencing and training facilities

Upgraded bike storage facilities and repair stand

#### **Transit**

Located in the heart of Portland's CBD, Aspect is surrounded by the city's world-class public transportation, providing accessible mobility to everyone.

Conveniently located on TriMet's westbound and eastbound MAX light-rail lines, Aspect is a true transit-oriented property. With quick access to Interstate 5, Highway 99E, Morrison Bridge and secure on-site parking, a driver's commute is equally as convenient. Less than a mile from Morrison Bridge, bikers have direct access to Portland's southeast residential neighborhoods. Ample bike storage and Aspect's secure facilities create a haven for bike commuters.