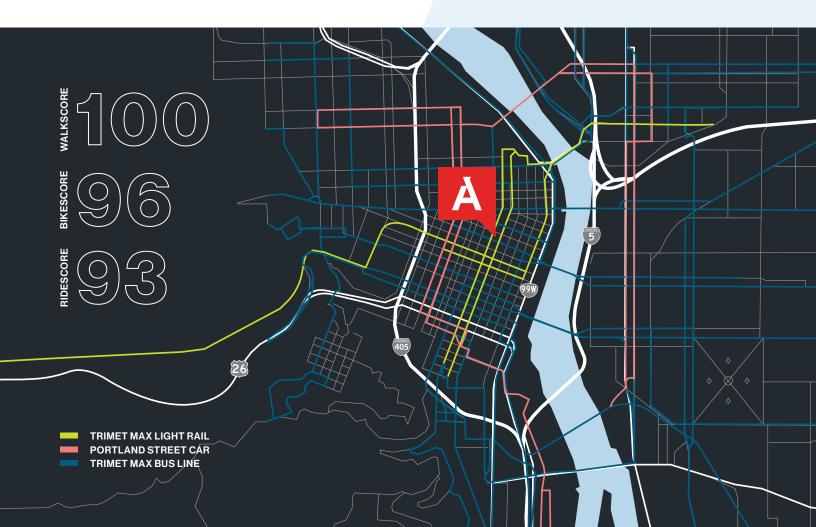

Flexible & efficient floor plans, suited for both private and open-plan layout

Best-in-class ownership offering competitive market deals

Iconic views of downtown landmarks and Mount Hood

Convenient access and directly located off the MAX light rail system

#### **Transit**

Located in the heart of Portland's CBD, Aspect is surrounded by the city's world-class public transportation, providing accessible mobility to everyone.

Conveniently located on TriMet's westbound and eastbound MAX light-rail lines, Aspect is a true transit-oriented property. With quick access to Interstate 5, Highway 99E, Morrison Bridge and secure on-site parking, a driver's commute is equally as convenient. Less than a mile from Morrison Bridge, bikers have direct access to Portland's southeast residential neighborhoods. Ample bike storage and Aspect's secure facilities create a haven for bike commuters.