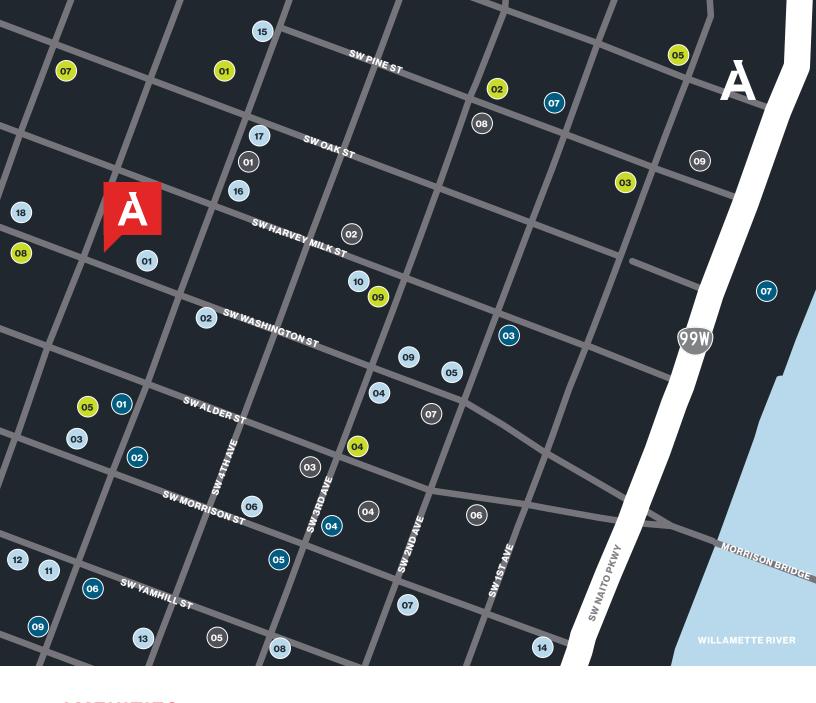

### AT THE HEART OF PORTLAND CBD

Surrounded by rivers, mountains, and vineyards, Portland offers more than urban adventure. Every corner, every level, and every aspect of our building invites exploration.

#### Eat & Drink

Portland's dynamic restaurant scene caters to every appetite. Vegans, vegetarians, carnivores, pescatarians, and gluten-freeers are welcome.

#### Caffeine

Portland's café scene is one of the best in the country. Brewed fresh every hour on the hour, you can stop into any one of the city's more than seven-hundred coffee shops for a delicious brew at any time. Just minutes from Aspect's grand lobby, you will find a plethora of eclectic brewers.

#### **Transit**

Located in the heart of Portland's CBD, Aspect is surrounded by the city's world-class public transportation, providing accessible mobility to everyone.

Conveniently located on TriMet's westbound and eastbound MAX light-rail lines, Aspect is a true transit-oriented property. With quick access to Interstate 5, Highway 99E, Morrison Bridge and secure on-site parking, a driver's commute is equally as convenient. Less than a mile from Morrison Bridge, bikers have direct access to Portland's southeast residential neighborhoods. Ample bike storage and Aspect's secure facilities create a haven for bike commuters.

#### **Parking**

Designed with a commuter's needs in mind, Aspect has modernized on-site parking with valet. In addition, there are seven parking garages within three blocks of Aspect, offering over 650 parking spaces.

### **AMENITIES**

| Eat + Drink           | Eat + Drink            | Caffeine               | Attractions           | Parking                      |
|-----------------------|------------------------|------------------------|-----------------------|------------------------------|
| 01 Forte Portland     | 10 CRAFTpdx            | 01 Starbucks           | 01 MUJI Portland      | 01 City Center Parking       |
| 02 Kelly's Olympian   | 11 Ben & Jerry's       | 02 Stumptown           | 02 Nike               | 02 SP + Parking              |
| 03 Departure          | 12 Potbelly            | 03 Buranko Cafe & Bar  | 03 2nd Avenue Records | 03 Smart Park                |
| 04 Killer Burger      | 13 Wok a Holic         | 04 Lotus & Bean        | 04 Nordstrom Rack     | <b>04</b> Moda Tower Parking |
| 05 Tokyo Sando        | 14 Bottle + Kitchen    | 05 Simple Local Coffee | 05 Punch Bowl Social  | 05 Parking Portland          |
| 06 Buffalo Wild Wings | 15 Portland City Grill | 06 Artly Coffee        | <b>06</b> Apple       | 06 Capital Parking           |
| 07 Ghandi Indian      | 16 Tito's Burritos #1  | 07 Oak Street Coffee   | 07 Stumptown Otaku    | 07 SP + Parking              |
| 08 Chipotle           | 17 La Jorochita        | 08 Java Man Coffee     | 08 Waterfront         | 08 Star Park                 |
| 09 Stretch the Noodle | 18 Il Solito           | 09 Huber's Cafe        | 09 Glowing Greens     | 09 SP + Parking              |