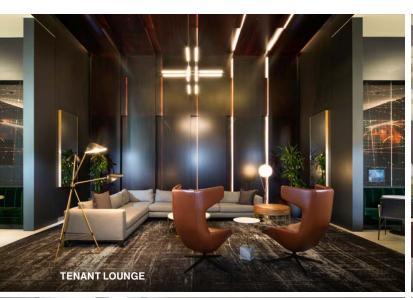

A majorly renovated lobby with a lively tenant lounge that includes a cafe/bar, game and seating areas

A modern and spacious fitness center with Peloton and Precor equipment, yoga studio, and cardio area